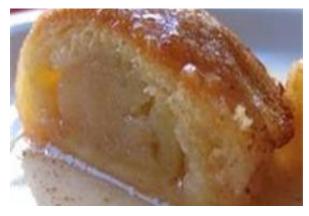

# **Country Apple Dumplings**

- 1 or 2 large Granny Smith Apples
- 2(10 ounce) cans Reduced fat refrigerated Crescent Rolls
- 1cup light butter
- 1 1/2 cups sugar
- 3 teaspoons cinnamon
- 1(12 oz.) can Mtn Dew™

- 1 Preheat the oven to 350°. Grease a 9x13 inch baking dish. Cut each apple into 8 wedges and set aside. Separate the crescent roll dough into triangles. Roll each apple wedge in crescent roll dough starting at the smallest end. Pinch to seal and place in the baking dish.
- 2 Partially melt butter in a small bowl in microwave and stir in the sugar and cinnamon. Pour over the apple dumplings. Pour Mountain Dew over the dumplings.
- 3 Bake for 35 to 45 minutes in the preheated oven, or until golden brown.
   Watch them to see how much they're browning. Depending on your oven it may take less time or more. If they seem to be browning too much but don't look done in the middle, cover with foil.

**State Fair Treats** 