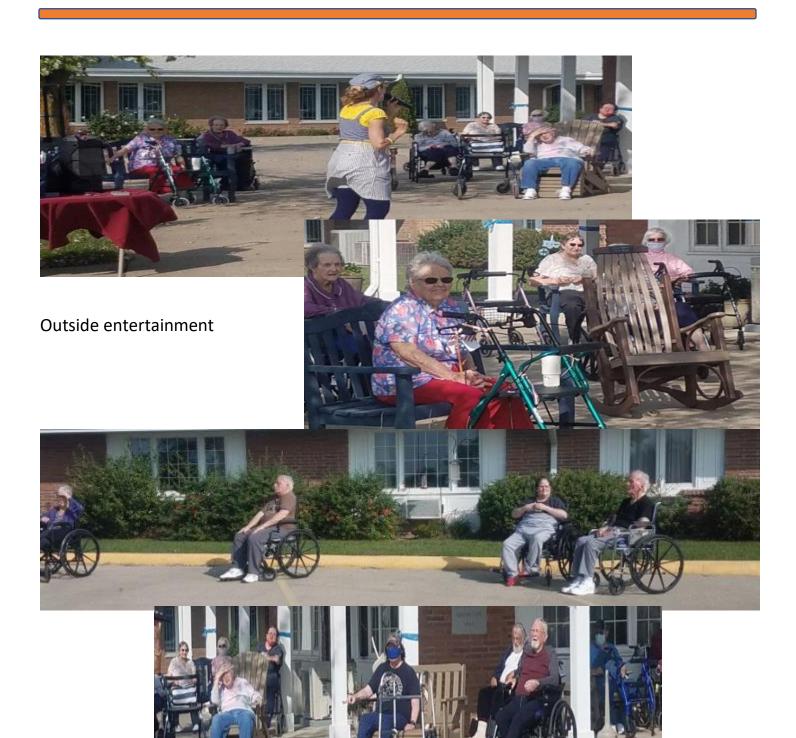

ed coast to coast. Loves crocheting, canning, and gardening.

Last month's Guess Who was: Donna Fulton
And the winner was: Mackenzee Erlewine

thank you!

Environmental Services Week was in September. We want to acknowledge all the hard-working Environmental Services staff and thank them for always being there for the staff and residents. We couldn't do it without you!!!!!

# Words for Thought by Glenna Hein:

Love is worth the special effort it sometimes takes. It hasn't been easy for us lately; it seems that there's always something holding us apart. I'm not sure what it is, but I think that beneath it all, we have something worthwhile. If we can sort through all the confusion, we can find the happiness we want. It isn't easy to do, but I think love is worth it. I know we are worth it.



# Resident Spotlight

This month's resident spotlight is Donna Johnson! Donna was born and raised in Leon with 1 sister and 3 brothers. After graduation she worked in Des Moines while taking care of her mom. She has had several jobs over the years, including working for Look Magazine, Sears Catalog store, cooking for the mealsite, and in retail at Place's and Pamida. She likes dogs and watching shows about Alaska. Donna enjoys doing genealogy, painting ceramics, and playing Bingo. Donna likes to visit with family and friends and has a good sense of humor.





# Easy Taco Pasta Salad

Ingredients

- •1/2 lb ground beef
- •1/2 lb rotini pasta
- •2 Tablespoons Taco seasoning
- •1/2 sweet pepper, yellow, chopped
- •1/4 small onion, diced
- •1/2 pint cherry tomatoes
- •1 cup cheddar, shredde