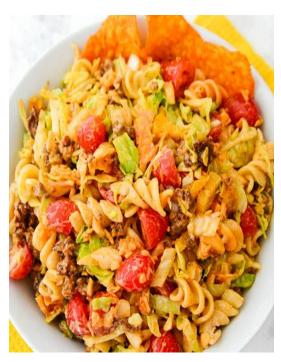

# Easy Taco Pasta Salad

Ingredients

- •1/2 lb ground beef
- •1/2 lb rotini pasta
- •2 Tablespoons Taco seasoning
- •1/2 sweet pepper, yellow, chopped
- •1/4 small onion, diced
- •1/2 pint cherry tomatoes
- •1 cup cheddar, shredded
- •1/2 head iceberg lettuce, shredded
- •1/2 cup French dressing
- 1/4 cup sour cream
- •1 1/2 cup nacho cheese Doritos, crushed roughly

## Instructions

- 1. Cook beef in a pan over medium high heat. Once meat starts to brown, add in the taco seasoning. Once cooked, drain excess grease and set aside.
- 2. Meanwhile, in a pot, cook the rotini according to package directions. When pasta is cooked drain and run cool water over it to cool.
- 3. In a large bowl, add together all ingredients and mix until well combined.