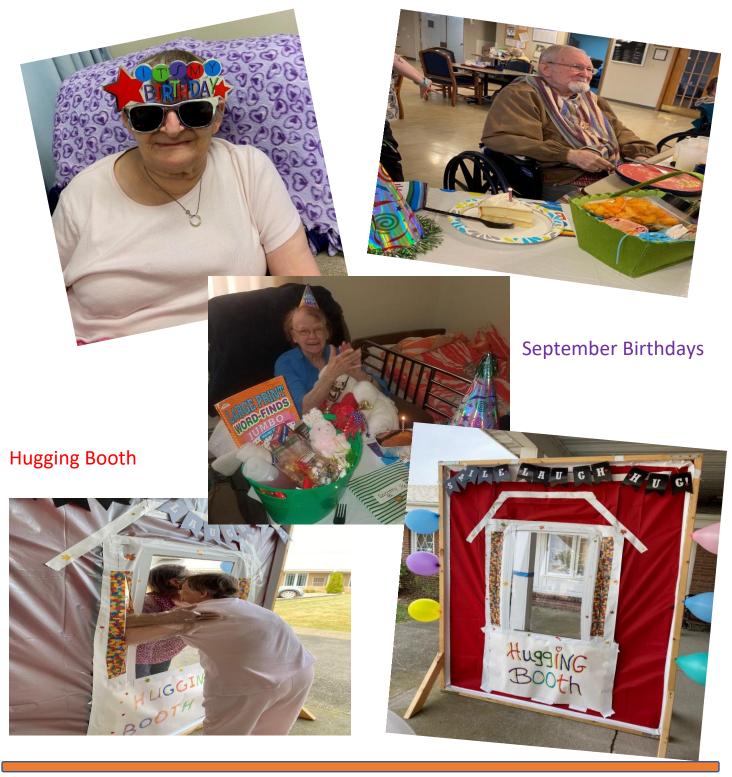

Last month's Guess Who was: Donna Fulton
And the winner was: Mackenzee Erlewine

thank you!

Environmental Services Week was in September. We want to acknowledge all the hard-working Environmental Services staff and thank them for always being there for the staff and residents. We couldn't do it without you!!!!!