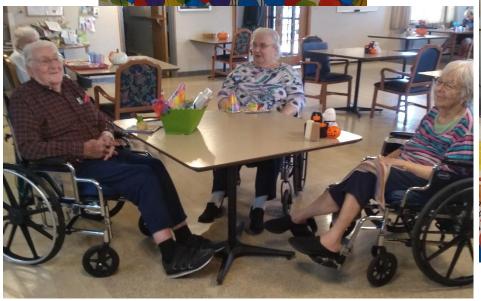

We had a GREAT turnout for our Halloween walking parade!! Thanks to all that participated!!