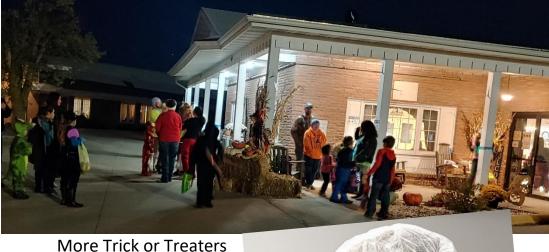

We had a GREAT turnout for our Halloween walking parade!! Thanks to all that participated!!